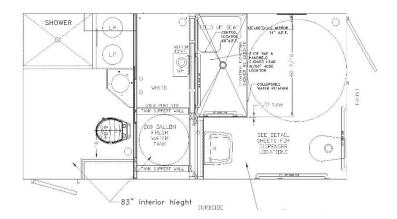

# 2-Stall Decon Shower Trailer

### **Accommodations:**

- \* OSHA Compliant Decontamination Showers (2)
- \* Airlock curtains separate clean and dirty rooms
- \* Lead and Asbestos Filtration System

## **Dimensions**

\* 16' x 8'

#### **Features**

- \* Separate Entry and Exit Doors
- \* Door Locks
- \* Hot Water System
- \* Air Conditioning
- \* Heating System
- \* Airlock curtains separate clean and dirty rooms
- \* Wet Location Rated Interior Lighting
- \* Full Length Hinged Side Exterior Doors
- \* Winterized for year-round use

## **On Board Features**

- \* Self Contained Waste Tank
- \* Self Contained Water Tank